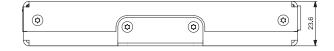

### **Specifications of the Connectors**

| Mechanical                          |                                                                                                      |
|-------------------------------------|------------------------------------------------------------------------------------------------------|
| Material and color                  | Aluminium, Black (RAL 9011)                                                                          |
| Size (W x H x D)                    | 145 x 95.6 x 23.6 mm                                                                                 |
| Size with mounting brackets         | 145 x 119 x 23.6 mm                                                                                  |
| Sized packed (W x H x D)            | 203 x 152 x 50 mm                                                                                    |
| Weight                              | 254 g                                                                                                |
| Weight packed                       | 350 g                                                                                                |
| Electrical                          |                                                                                                      |
| Power supply network extender       | 48 VDC<br>4.4 A                                                                                      |
| Conference network (to power units) | <ul><li>4 ports in total</li><li>Max 50 units</li><li>48 VDC</li><li>Limited max 2 A/ port</li></ul> |
| Power dissipation D-Cerno<br>NEXT   | 7 W                                                                                                  |
| Network - Conference                |                                                                                                      |
| Cable type                          | CAT 5E or better, shielded, FTP,<br>AWG24, shielded RJ45 connector                                   |
| Max. length between units           | 80 m                                                                                                 |
| Max. length within loop             | 400 m                                                                                                |
| Environmental                       |                                                                                                      |
| Operation temperature               | 5-45°C                                                                                               |

# Technical Drawings (Dimensions in mm)