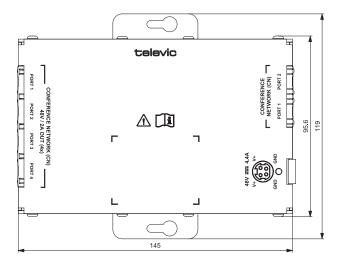

### **Specifications of the Connectors**

| Mechanical                          |                                                                                                      |
|-------------------------------------|------------------------------------------------------------------------------------------------------|
| Material and color                  | Aluminium, Black (RAL 9011)                                                                          |
| Size (W x H x D)                    | 145 x 95.6 x 23.6 mm                                                                                 |
| Size with mounting brackets         | 145 x 119 x 23.6 mm                                                                                  |
| Sized packed (W x H x D)            | 203 x 152 x 50 mm                                                                                    |
| Weight                              | 254 g                                                                                                |
| Weight packed                       | 350 g                                                                                                |
| Electrical                          |                                                                                                      |
| Power supply network extender       | 48 VDC<br>4.4 A                                                                                      |
| Conference network (to power units) | <ul><li>4 ports in total</li><li>Max 50 units</li><li>48 VDC</li><li>Limited max 2 A/ port</li></ul> |
| Power dissipation D-Cerno<br>NEXT   | 7 W                                                                                                  |
| Network - Conference                |                                                                                                      |
| Cable type                          | CAT 5E or better, shielded, FTP,<br>AWG24, shielded RJ45 connector                                   |
| Max. length between units           | 80 m                                                                                                 |
| Max. length within loop             | 400 m                                                                                                |
| Environmental                       |                                                                                                      |
| Operation temperature               | 5-45°C                                                                                               |

# Technical Drawings (Dimensions in mm)