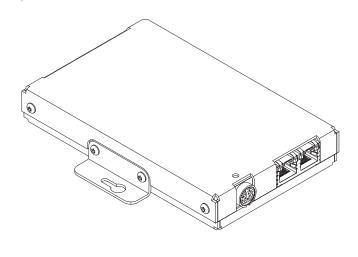

### Connectivity

- » Two main network conference ports
- » Four extra network conference ports
- » The Network Extender supports redundant loop cabling
- » DC power connector that powers the D-Cerno NEXT and extra quad port conference network

### **Specifications of the Connectors**

| Mechanical                          |                                                                                                      |
|-------------------------------------|------------------------------------------------------------------------------------------------------|
| Material and color                  | Aluminium, Black (RAL 9011)                                                                          |
| Size (W x H x D)                    | 145 x 95.6 x 23.6 mm                                                                                 |
| Size with mounting brackets         | 145 x 119 x 23.6 mm                                                                                  |
| Sized packed (W x H x D)            | 203 x 152 x 50 mm                                                                                    |
| Weight                              | 254 g                                                                                                |
| Weight packed                       | 350 g                                                                                                |
| Electrical                          |                                                                                                      |
| Power supply network extender       | 48 VDC<br>4.4 A                                                                                      |
| Conference network (to power units) | <ul><li>4 ports in total</li><li>Max 50 units</li><li>48 VDC</li><li>Limited max 2 A/ port</li></ul> |
| Power dissipation D-Cerno<br>NEXT   | 7 W                                                                                                  |
| Network - Conference                |                                                                                                      |
| Cable type                          | CAT 5E or better, shielded, FTP,<br>AWG24, shielded RJ45 connector                                   |
| Max. length between units           | 80 m                                                                                                 |
| Max. length within loop             | 400 m                                                                                                |
| Environmental                       |                                                                                                      |
| Operation temperature               | 5-45°C                                                                                               |