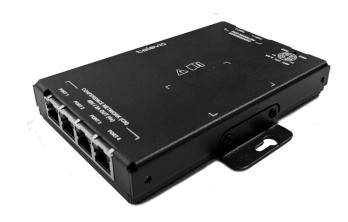

### Description

The D-Cerno NEXT is a network extender designed to expand the number of units on the D-Cerno network. It connects directly to the D-Cerno AE central unit, another D-Cerno NEXT, or a D-Cerno unit, and is powered by the D-Cerno PS. This extender also enhances redundancy by allowing the creation of two loops with a single extension unit. Additionally, multiple D-Cerno NEXT extenders can be daisy-chained to support large installations of connected devices, up to 250 delegate units per central unit.

### Connectivity

- » Two main network conference ports
- » Four extra network conference ports
- » The Network Extender supports redundant loop cabling
- » DC power connector that powers the D-Cerno NEXT and extra quad port conference network