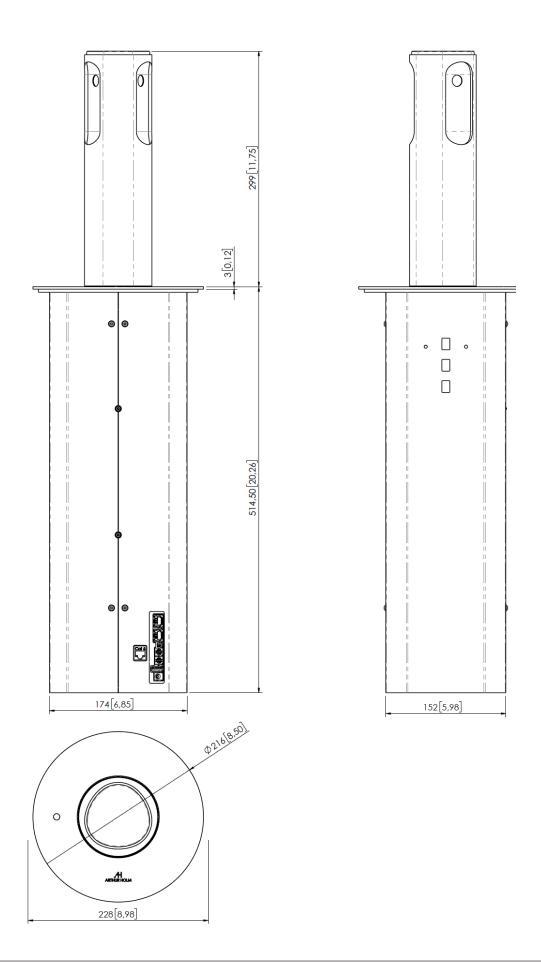

| Motor Control           |                                                     |
|-------------------------|-----------------------------------------------------|
| Control Up/Down         | Capacitive touch control sensor<br>on cover plate   |
| RJ45 CAT6               | Addressable RS422 control by AHnet protocol         |
| Electrical              |                                                     |
| External power supply   | 100-240 Vac, 50/60Hz. 12VdC                         |
| Power consumption       | 30W                                                 |
| Dimensions              |                                                     |
| Upper cover plate       | Ø 228 x 3 mm<br>[8.98" x 0.12"]                     |
| Housing below the table | 514.50 x 174 mm x 152 mm<br>[20.26" x 6.85" x 5.98] |