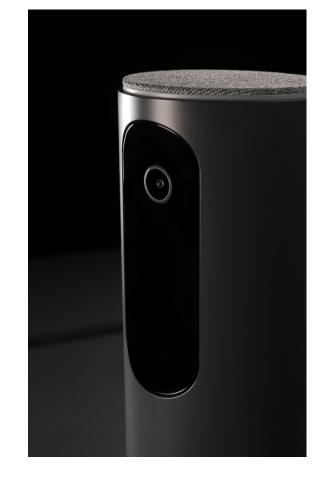

### General

The DynamicCL is a motorized camera lift system for tabletop 360° cameras that has been designed to hide table cameras when not in use. Table cameras often cover all the people at the table and are therefore located in a central position on the table.

The up and down movement can be controlled remotely via RS-422 / RS-485 Full Duplex or locally on the device via a capacitive touch button.

The DynamicCL has the well-known Arthur Holm build quality with a smooth and almost silent movement of the camera. It has a brushed stainless steel cover plate with a capacitive touch button to control the movement of the device.