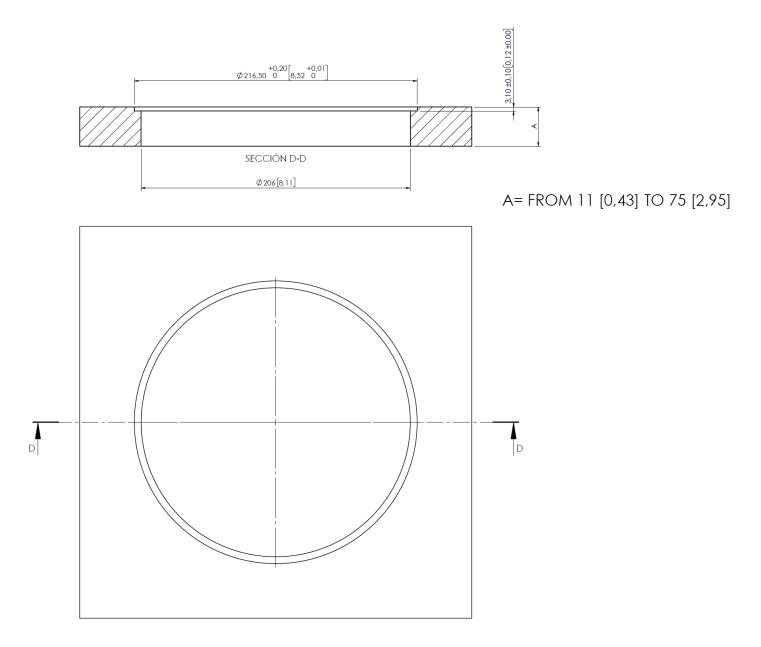

| Motor Control           |                                                     |
|-------------------------|-----------------------------------------------------|
| Control Up/Down         | Capacitive touch control sensor<br>on cover plate   |
| RJ45 CAT6               | Addressable RS422 control by AHnet protocol         |
| Electrical              |                                                     |
| External power supply   | 100-240 Vac, 50/60Hz. 12VdC                         |
| Power consumption       | 30W                                                 |
| Dimensions              |                                                     |
| Upper cover plate       | Ø 228 x 3 mm<br>[8.98" x 0.12"]                     |
| Housing below the table | 514.50 x 174 mm x 152 mm<br>[20.26" x 6.85" x 5.98] |