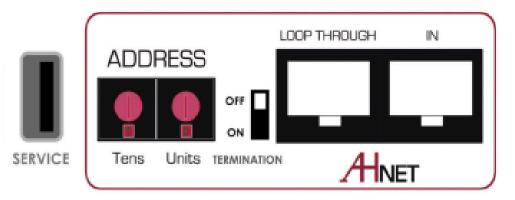

| Motor Control           |                                                     |
|-------------------------|-----------------------------------------------------|
| Control Up/Down         | Capacitive touch control sensor<br>on cover plate   |
| RJ45 CAT6               | Addressable RS422 control by AHnet protocol         |
| Electrical              |                                                     |
| External power supply   | 100-240 Vac, 50/60Hz. 12VdC                         |
| Power consumption       | 30W                                                 |
| Dimensions              |                                                     |
| Upper cover plate       | Ø 228 x 3 mm<br>[8.98" x 0.12"]                     |
| Housing below the table | 514.50 x 174 mm x 152 mm<br>[20.26" x 6.85" x 5.98] |