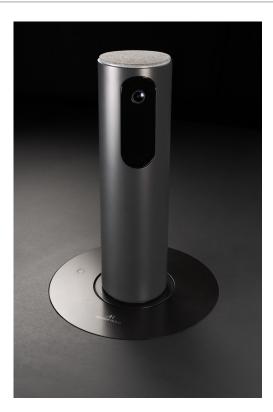

## **DynamicCL**

Motorized camera lift for 360° camera (Camera not included)

### General

The DynamicCL is a motorized camera lift system for tabletop 360° cameras that has been designed to hide table cameras when not in use. Table cameras often cover all the people at the table and are therefore located in a central position on the table.

The up and down movement can be controlled remotely via RS-422 / RS-485 Full Duplex or locally on the device via a capacitive touch button.

The DynamicCL has the well-known Arthur Holm build quality with a smooth and almost silent movement of the camera. It has a brushed stainless steel cover plate with a capacitive touch button to control the movement of the device.